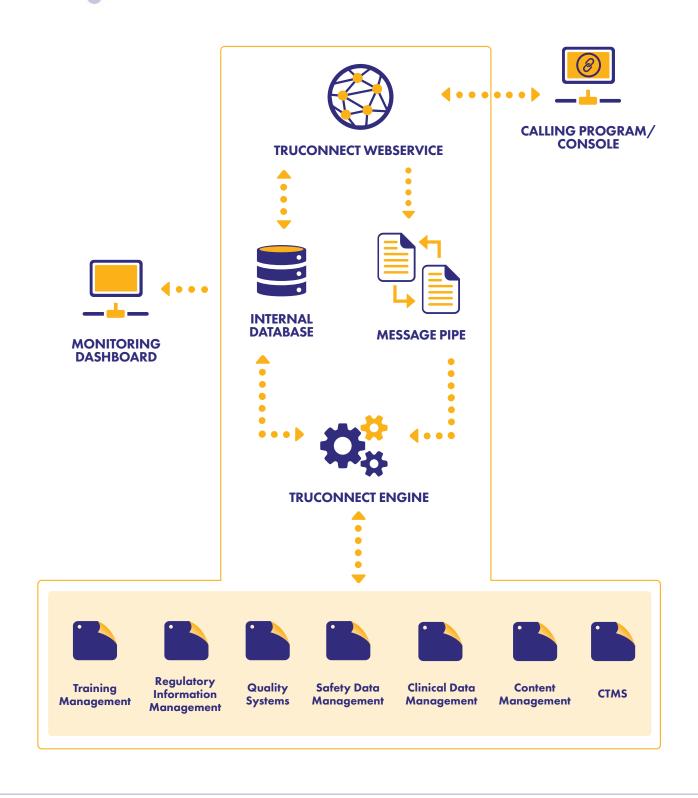

## GxP Application Integrations Made Simple.

If you're an FDA regulated organization looking for greater insight and control from distributed, heterogeneous GxP systems applications, TRUconnect can facilitate the integration of these critical applications —without any coding.

TRUconnect supports a broad range of GxP platforms out of the box, including on-premise and cloud-based platforms. TRUconnect accelerates integration and provides the ability to connect data and applications in real time – ensuring that the information is available, reliable and actionable. The TRUconnect architecture has been designed from the ground up for multi-threading and unlimited scalability. With TRUmigrate in place, you'll never second-guess the success of your most complex projects.

## **TRUconnect Benefits:**

- Ability to interact through Web Services and XML exchange
- Transactions can be nested across technology adapters
- - Creating and modifying records, objects, and content files
  - Operations on versions and version trees
  - Searching and retrieving
- Ability for TRUconnect developers to create custom adapters
- ♥ Connections are made through secure web services augmenting application-level security